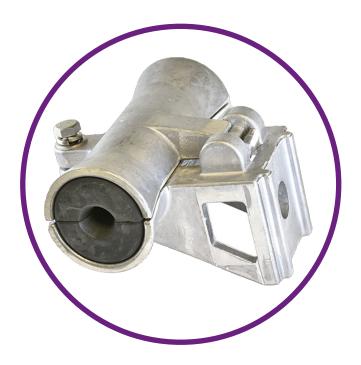

## **ALUMINUM TRUNNION SUPPORT FOR ADSS CABLE**

- Trunnion is casted from high strength Aluminum.
- Can be banded (I-I/4" wide X 0.043" thick) to concrete or fiberglass poles or fastened to a wood pole with a 5/8" Square Head Machine Bolt.
- The recommended maximum line angle is 20°.
- The cushioned inserts gently grip the cable without causing damage.
- In stringing applications, the inserts can be removed and cable can rest loosely in housing.

## **ALUMINUM TRUNNION SUPPORT FOR ADSS CABLE**