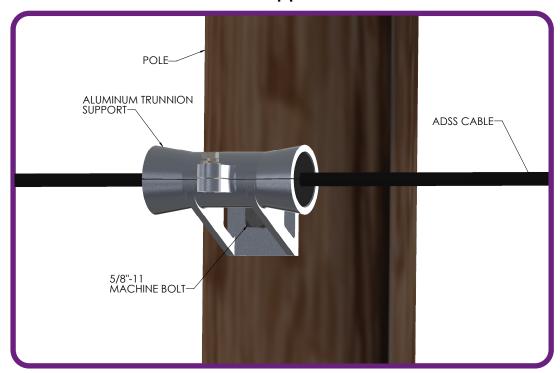

## **Bolted Application**

## **ALUMINUM TRUNNION SUPPORT FOR ADSS CABLE**

- Trunnion is casted from high strength Aluminum.
- Can be banded (I-I/4" wide X 0.043" thick) to concrete or fiberglass poles or fastened to a wood pole with a 5/8" Square Head Machine Bolt.
- The recommended maximum line angle is 20°.
- The cushioned inserts gently grip the cable without causing damage.
- In stringing applications, the inserts can be removed and cable can rest loosely in housing.