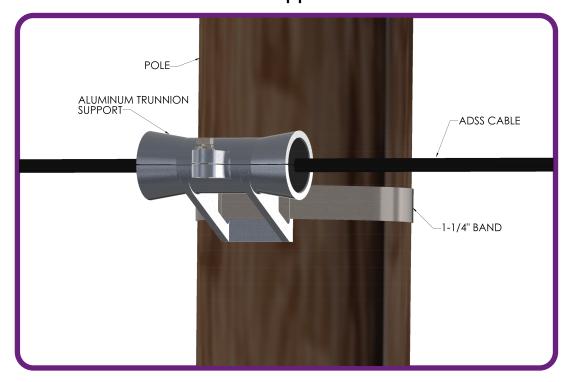

## **Banded Application**

## **ALUMINUM TRUNNION SUPPORT FOR ADSS CABLE**

- Trunnion is casted from high strength Aluminum.
- Can be banded (I-I/4" wide X 0.043" thick) to concrete or fiberglass poles or fastened to a wood pole with a 5/8" Square Head Machine Bolt.
- The recommended maximum line angle is 20°.
- The cushioned inserts gently grip the cable without causing damage.
- In stringing applications, the inserts can be removed and cable can rest loosely in housing.